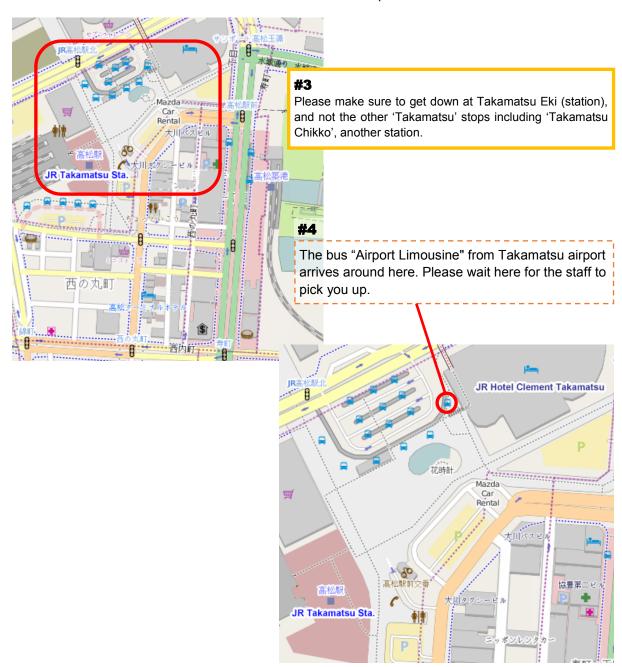

## From Takamatsu Airport

Takamatsu Airport by bus (Airport Limousine)

Approx. 45 min.

JR Takamatsu Station by car

Approx. 10 min.

by car

Kagawa University

- **#1** It takes about 45 minutes from the airport to JR Takamatsu station.

  Timetable is available at http://www.kotoden.co.jp/publichtm/bus/limousine/index-en.html
- **#2** Tickets can be purchased from the ticket vending machines located near the exit of arrival lobby (JPY 760).

Bus stops are located outside the Arrivals floor (1st floor ).

Take the bus bound for Takamatsu Station from Bus Stop No. 2.